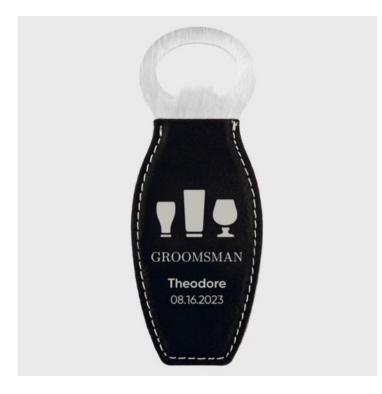

## **Pre-Designed Groomsman Black/Silver Leatherette Bottle Opener with Magnet**

Material: Leather

Personalizaiton Method: Pre-Designed Art

| Size | SKU      | HxWxD                   | Wt (IBs) | Price   |
|------|----------|-------------------------|----------|---------|
| NA   | 410135W1 | 4-5/8" x 1-3/4" x 3/16" | 1.0      | \$25.00 |

## **Description**

This Pre-Designed Groomsman Black/Silver Leatherette Bottle Opener with Magnet is an ideal gift for your groomsmen during bridal events, including Groomsmen/Best Man Proposals, Bachelor Parties, Wedding Day festivities, and more with our free personalization and high-quality engraving services.